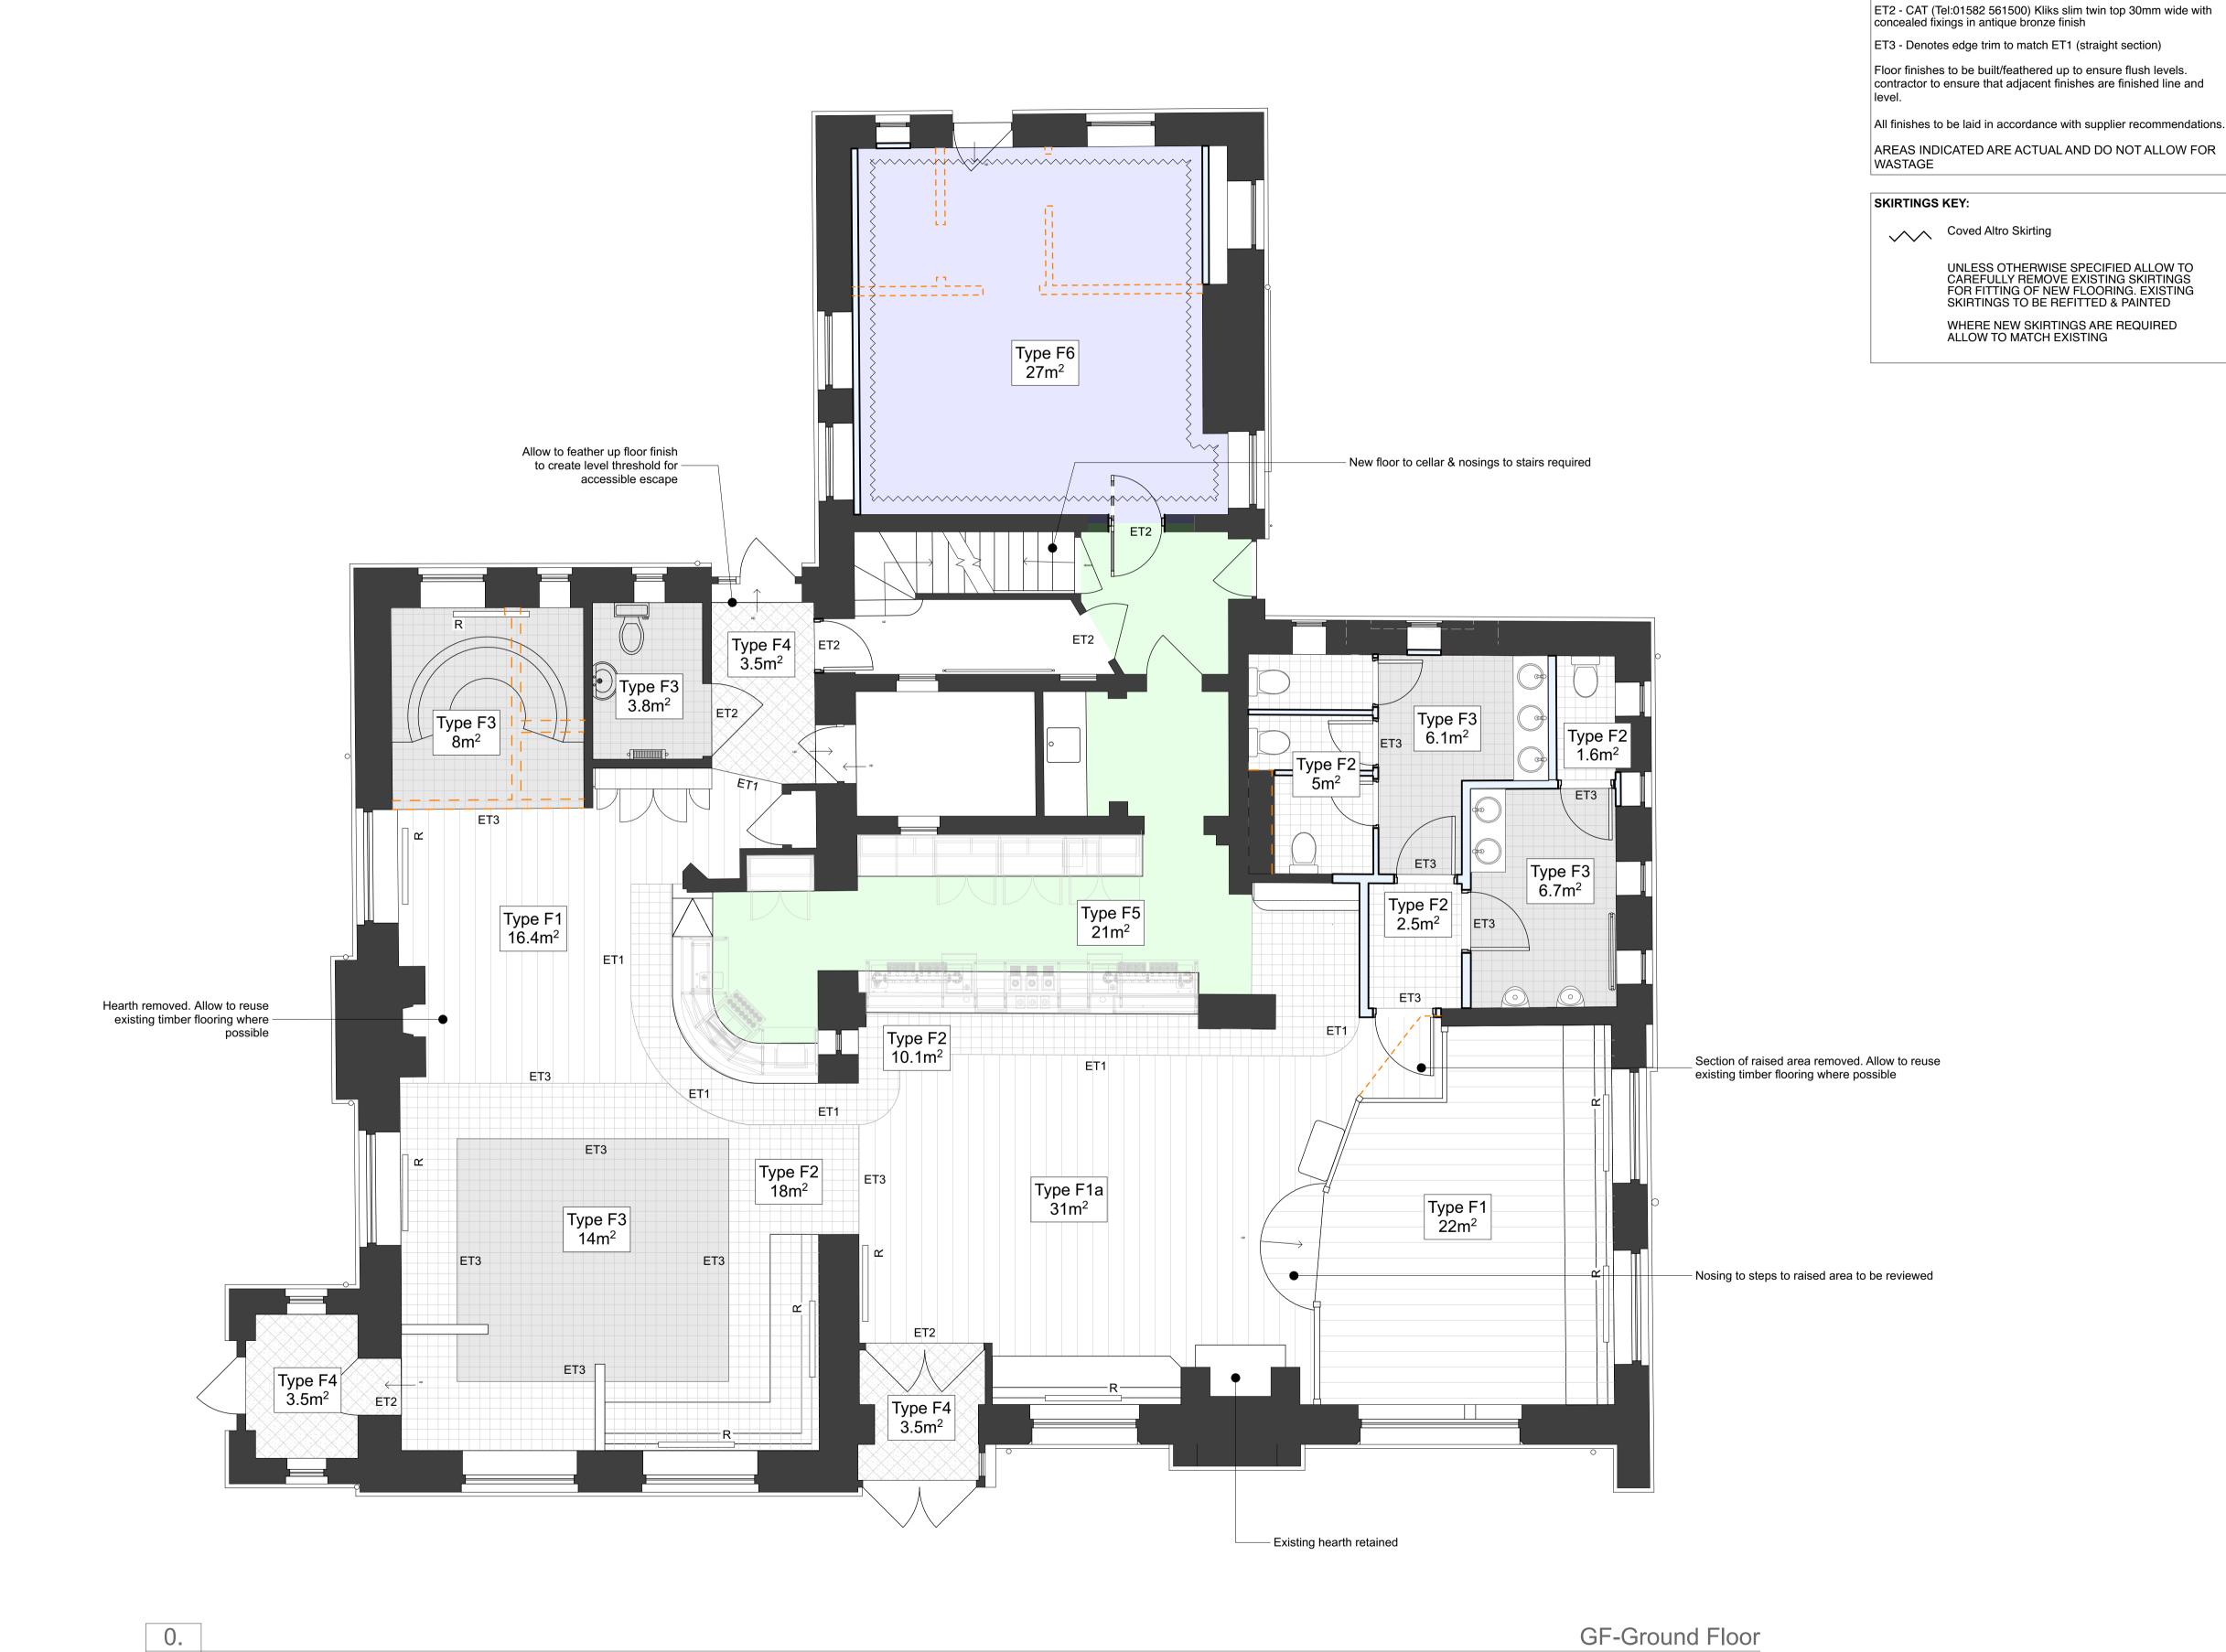

-

The Contractor is to check and verify all building and site dimensions, levels, sewer invert levels and positions of drains before works start. Any discrepancy to be notified to Jones AD. **DO NOT SCALE FROM THIS DRAWING**This drawing and the building works depicted are the copyright of Jones AD. and may not be reproduced or amended except by written permission.

No liability will be accepted for amendments made by other persons.

FLOORING KEY:

F1 - Existing timber flooring to be sanded & re-

NOTE:

finish and black insert

DSM 100 ZF (Brass)

BOH to be Gradus DDA1 4mm gauge with 55mm tread & 55mm

FOH CAT (Tel: 01582 561500) BN15 (60mm wide) Antique bronze

ET1 - Denotes Flexible Edge trim. Grestec (Tel: 0345 130 2241)

| stained. Stain colour: Walnut (TBA on site) |
|---------------------------------------------|
| F1a - New timber flooring                   |

P1a - New timber flooring
Oak Warehouse - Onyx (to match Havwoods plank)
Sample required for approval

F2 - Black Tiles
Tile Experience (Tel: 020 8689 4187)
Ref: Dorset Black 150x150mm
Laid to supplier recommendations with black grout

F3 - Patterned Tiles
Parkside (Tel: 0116 276 2532)
Shimla+ Gatzby, Ref: 10703, 225 x 225mm
Laid to supplier recommendations with mid grey

F4 - Entrance Matting
Jaymart (Tel: 01985 218994)
Ziga Zaga Night Shadow

F5 - Bar Altro (Tel: 01462 489516) Classix X25 39R11 Pewter Grey

Slassik XLS serrir Fewter Grey

F6 - Kitchen Altro (Tel: 01462 489516) K30153 Stronghold 30 Monsoon

| С    | 25/03/2022 | вн   | AP<br>J | Issued as AS BUILT     |
|------|------------|------|---------|------------------------|
| В    | 21/02/2022 | ВН   | AJ      | WC Layout updated      |
| Α    | 18/01/2022 | ВН   | AJ      | Issued as CONSTRUCTION |
| T1   | 22/10/2021 | ВН   | AJ      | Issued as TENDER       |
| Rev. | Date       | Drn. | Chk.    | Revision               |

PROJECT

WELLS & CO
THE OLD SCHOOLHOUSE
STONEY STRATFORD

DRAWING

GROUND FLOOR FLOOR FINISHES LAYOUT

|        | SCALE    | 1:50 @ A1    | CHECKED  | APJ |
|--------|----------|--------------|----------|-----|
|        | DATE     | OCTOBER 2021 | DRAWN    | ВН  |
| $\Box$ | DWG. No. | 21019_205    | REVISION | С   |
|        |          |              |          |     |