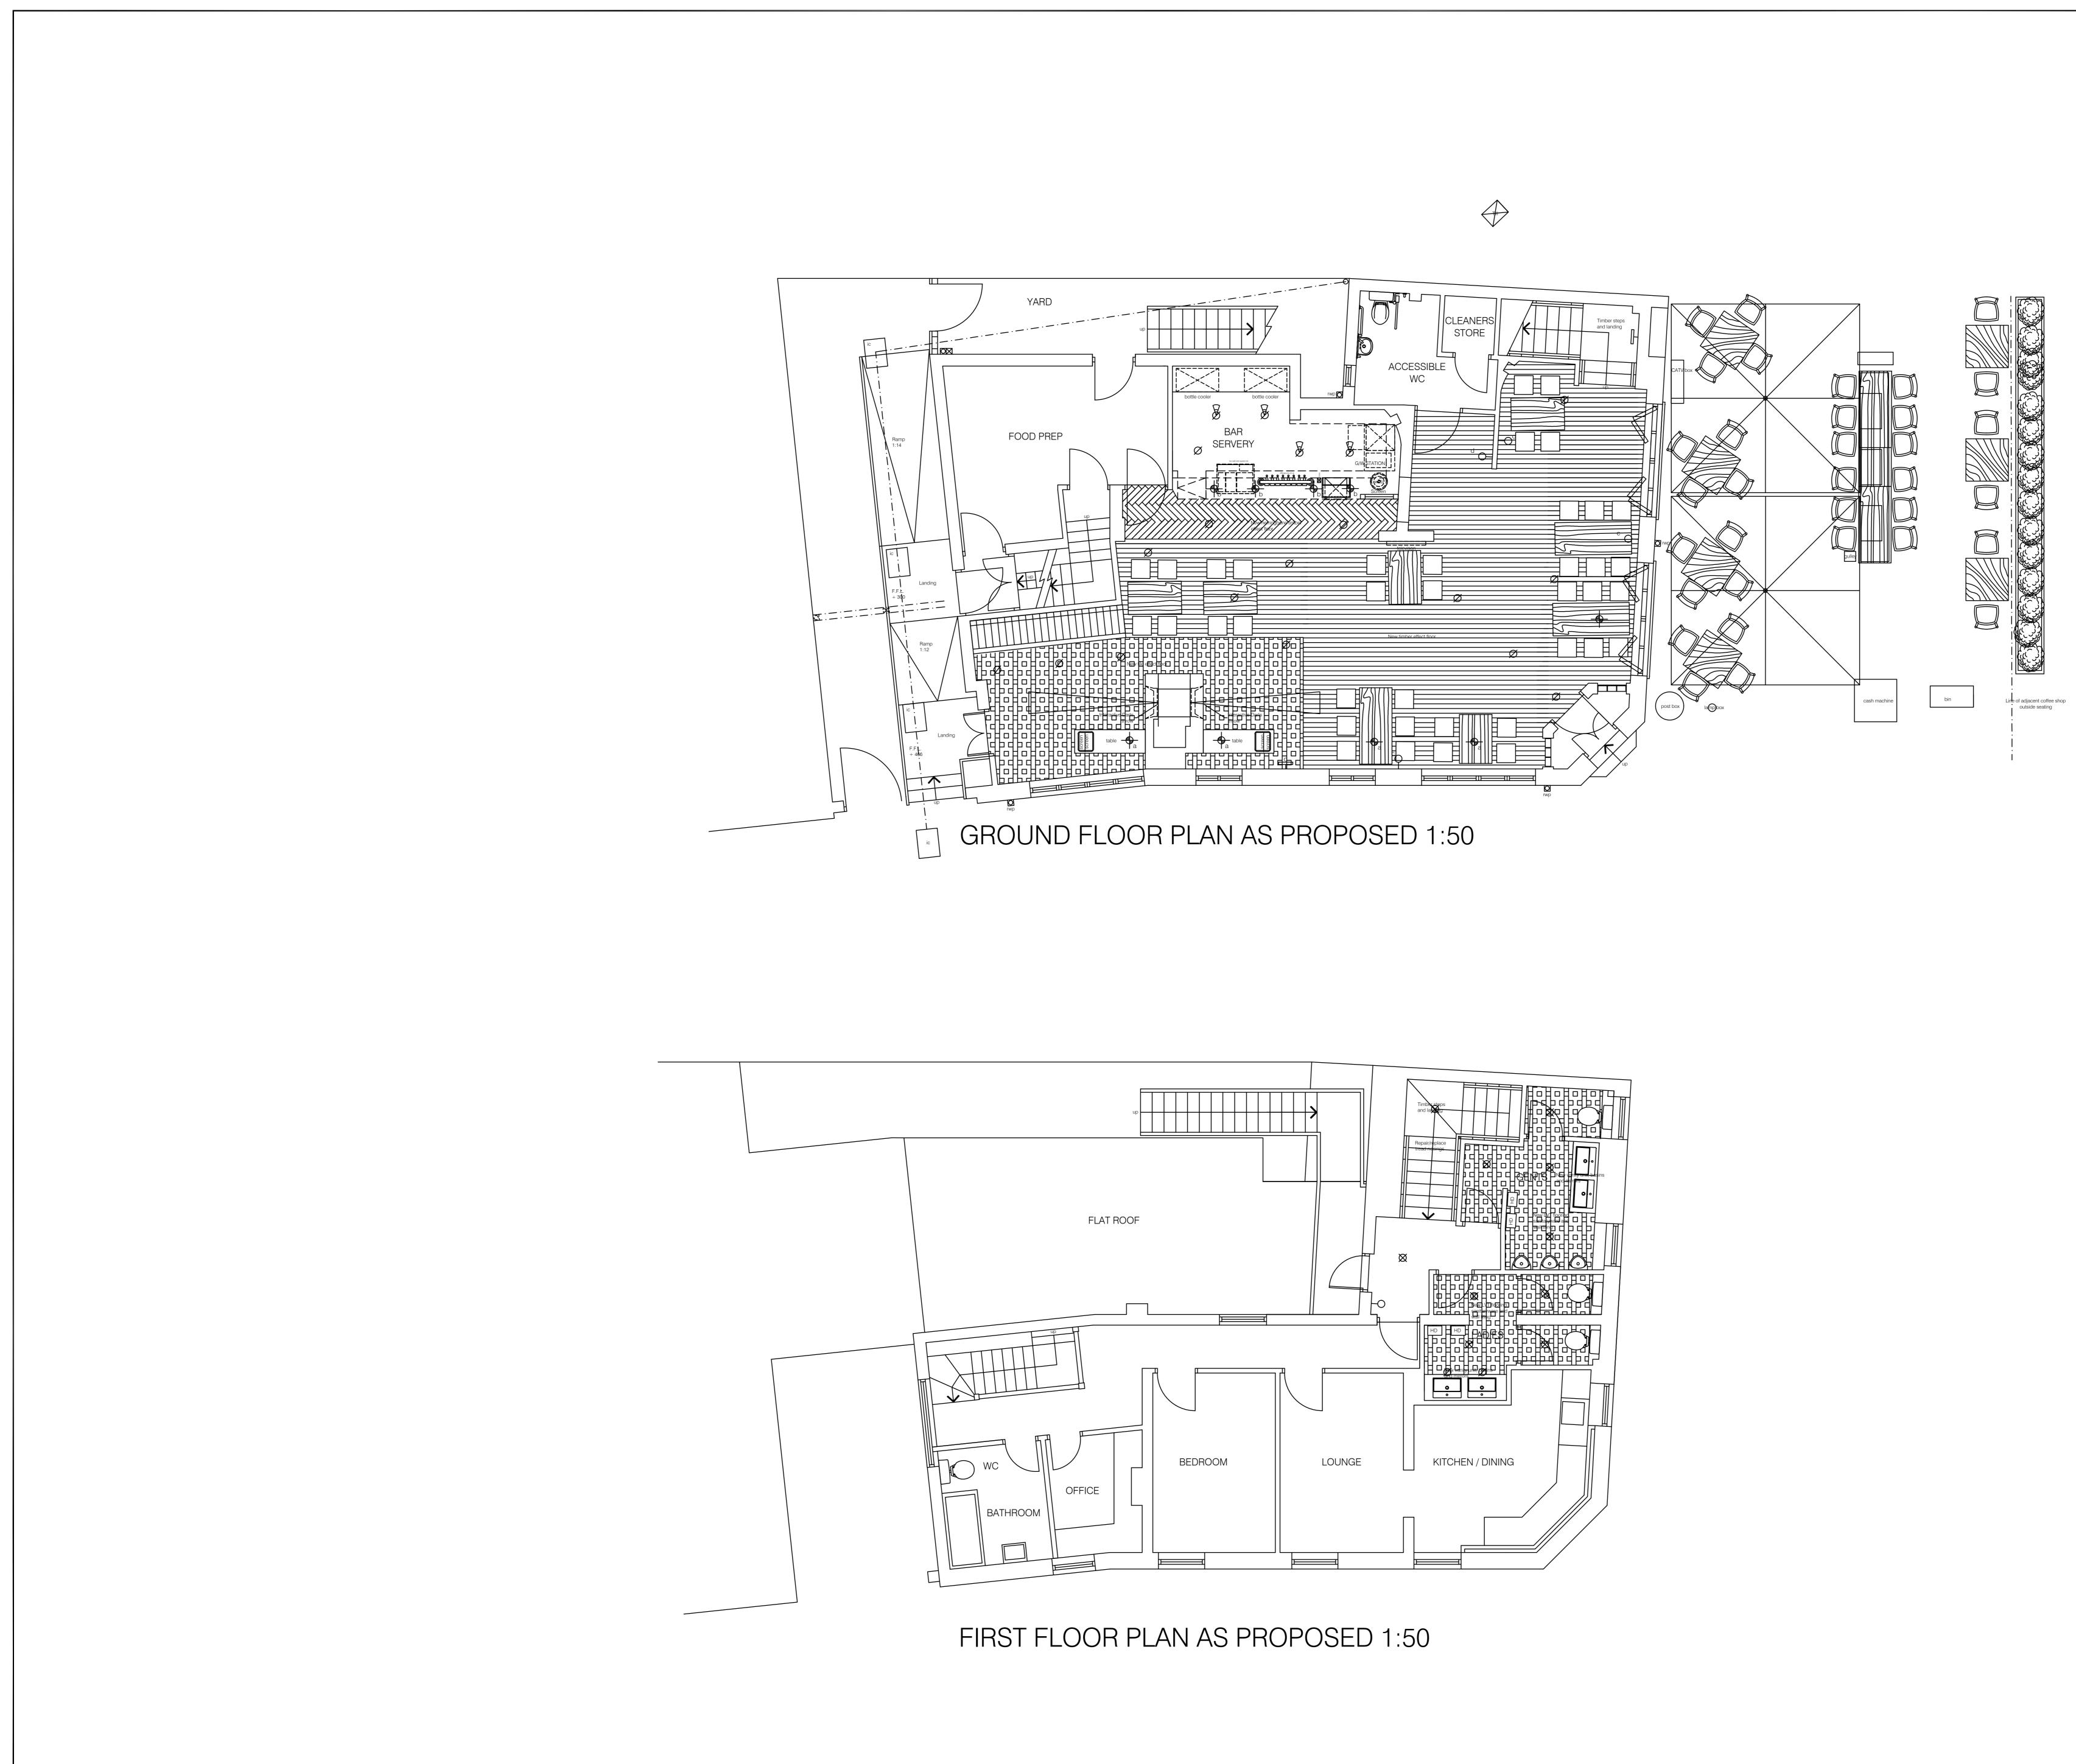

| ARCHITECTS                                                                                                                                                  |
|-------------------------------------------------------------------------------------------------------------------------------------------------------------|
| MELLING RIDGEWAY + PARTNERS LTD<br>CHARTER HOUSE MOORE STREET<br>SHEFFIELD S3 7UR<br>t: (0114) 2723321<br>f: (0114) 2727395<br>e: info@mrp-architects.co.uk |
| PROJECT<br>WELLS AND CO.<br>CORNER HOUSE<br>54 MARKET SQUARE<br>ST NEOTS, PE19 2AA                                                                          |
| TITLE<br>FLOOR PLANS AS PROPOSED                                                                                                                            |
| DRAWING STATUS                                                                                                                                              |
| DRAWN BY: TJN                                                                                                                                               |
| DATE: JUNE 2024                                                                                                                                             |
| SCALE: 1:50@A1                                                                                                                                              |